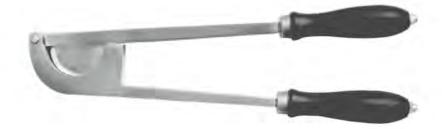

### **Castration Pliers**

5011 Emasculator Haussmann Single Crush Material: Stainless Steel Size: 23cm / 9", 26cm / 10¼", 30cm / 12"

5012 Emasculator Haussmann Double Crush Material: Stainless Steel Size: 23cm / 9", 26cm / 10¼", 30cm / 12"