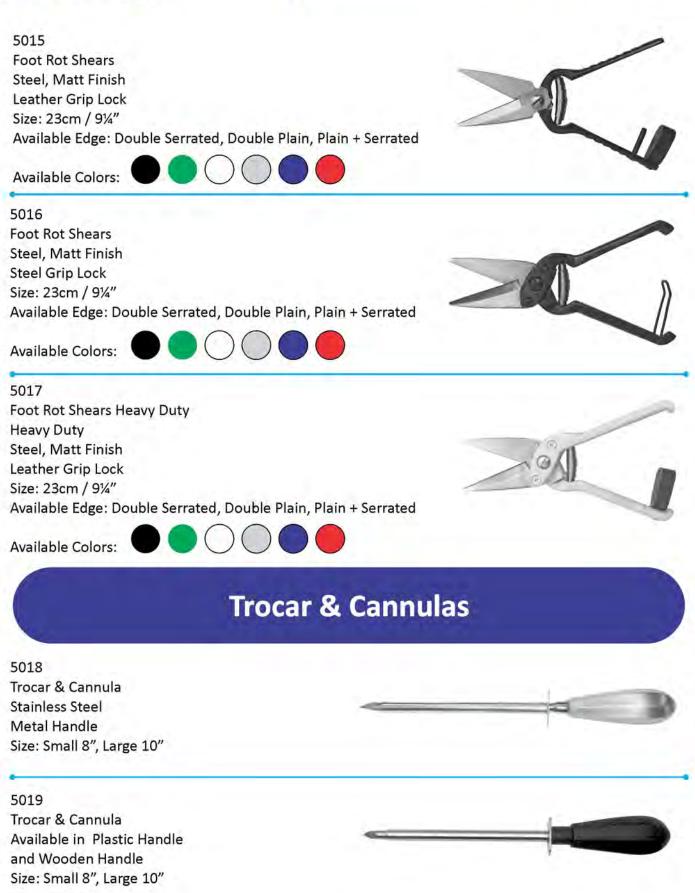

### **Foot Rot Shears**

73

## **Trocar & Cannulas**

5020 Trocar & Cannula Set of 4 sizes Material Metal Size: 1mm, 2mm, 3mm, 4mm, 5mm

5021 Red Buff Plastic Trocar With Cannula