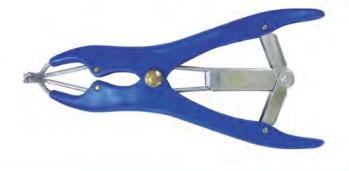

# **Band Elastrator Plier**

5001 Heavy Duty Elastrator Plier Material: Metal Polished Finish Also Available in CP

5002 Elastrator Plier Material: Alloy CP Available model: Plain Grip Also Available in Serrated Grip Available Colors: