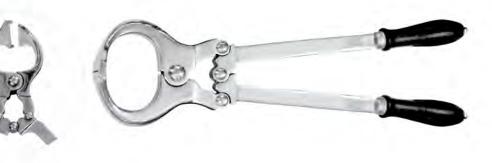

#### 5007

Castration Pliers Stainless Steel Wooden/Plastic Hand Grip also available in forging and Casting Size: 12", 14", 16", 18"

5008 Serra Emasculator Model: Superior Material Stainless Steel Size: 14"

#### 5009 Serra Emasculator Model: Superior Modified Material Stainless Steel Size: 14"

5010 Reimer Emasculator Material Stainless Steel Size: 12"

71