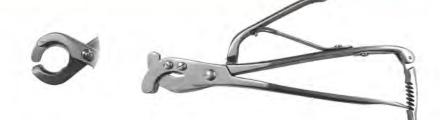

### **Castration Pliers**

5011 Emasculator Haussmann Single Crush Material: Stainless Steel Size: 23cm / 9", 26cm / 10¼", 30cm / 12"

5012 Emasculator Haussmann Double Crush Material: Stainless Steel Size: 23cm / 9", 26cm / 10¼", 30cm / 12"

5013 Castration Clamp Stainless Steel