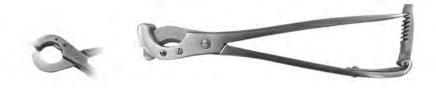

### **Castration Pliers**

5011 Emasculator Haussmann Single Crush Material: Stainless Steel Size: 23cm / 9", 26cm / 10¼", 30cm / 12"

5012 Emasculator Haussmann Double Crush Material: Stainless Steel Size: 23cm / 9", 26cm / 10¼", 30cm / 12"