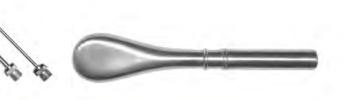

## **Trocar & Cannulas**

5020 Trocar & Cannula Set of 4 sizes Material Metal Size: 1mm, 2mm, 3mm, 4mm, 5mm

5021 Red Buff Plastic Trocar With Cannula