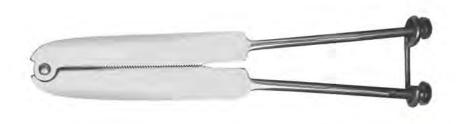

*Castration Pliers**

5006 Castration Pliers Material Stainless Steel also available in forging and Casting Size: 9"



#### 5007

Castration Pliers Stainless Steel Wooden/Plastic Hand Grip also available in forging and Casting Size: 12", 14", 16", 18"



5008 Serra Emasculator Model: Superior Material Stainless Steel Size: 14"



#### 5009 Serra Emasculator Model: Superior Modified Material Stainless Steel Size: 14"



5010 Reimer Emasculator Material Stainless Steel Size: 12"



71

#### info@rufntufind.com



### **Castration Pliers**

5011 Emasculator Haussmann Single Crush Material: Stainless Steel Size: 23cm / 9", 26cm / 10¼", 30cm / 12"

5012 Emasculator Haussmann Double Crush Material: Stainless Steel Size: 23cm / 9", 26cm / 10¼", 30cm / 12"

5013 Castration Clamp Stainless Steel



# **Tail Cutter**

5014 Tail Cutter Stainless Steel Plastic Hand Grip



72



### **Foot Rot Shears**



73



## **Trocar & Cannulas**

5020 Trocar & Cannula Set of 4 sizes Material Metal Size: 1mm, 2mm, 3mm, 4mm, 5mm



5021 Red Buff Plastic Trocar With Cannula



# **Crooks Equipments**

5022 Shepherd's Crook Neck Model, Tubler Long anodised Size: Medium, Large

5023 Shepherd's Crook Neck Model, Deep Size: Medium, Large

5024 Shepherd's Crook Leg Model Solid Long Size: Medium, Large

5025 Shepherd's Crook Triplet Crook Solid Size: Medium, Large



#### info@rufntufind.com