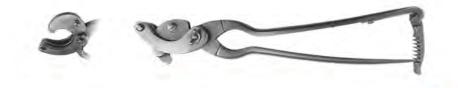

### **Castration Pliers**

5006 Castration Pliers Material Stainless Steel also available in forging and Casting Size: 9"

#### 5007

Castration Pliers Stainless Steel Wooden/Plastic Hand Grip also available in forging and Casting Size: 12", 14", 16", 18"

5008 Serra Emasculator Model: Superior Material Stainless Steel Size: 14"