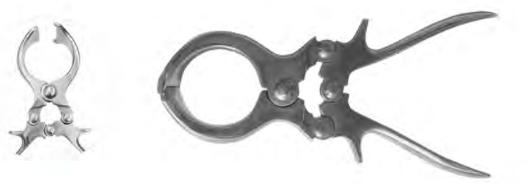

### **Castration Pliers**

5006 Castration Pliers Material Stainless Steel also available in forging and Casting Size: 9"

#### 5007

Castration Pliers Stainless Steel Wooden/Plastic Hand Grip also available in forging and Casting Size: 12", 14", 16", 18"

5008 Serra Emasculator Model: Superior Material Stainless Steel Size: 14"