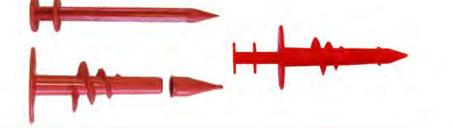

## **Trocar & Cannulas**

5020 Trocar & Cannula Set of 4 sizes Material Metal Size: 1mm, 2mm, 3mm, 4mm, 5mm

5021 Red Buff Plastic Trocar With Cannula