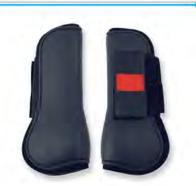

7004 Horse Boots

7005 Loose Ring Snaffle Bit Anatomical Roll Double Jointed Can increase chewing and attention of the horse. Bit thickness 16 mm. Ring diameter 75 mm.

7006 Horse Bridals

7007 Horse Halitor