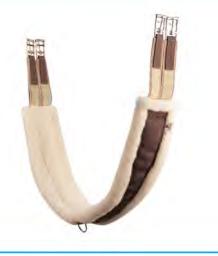

# EQUESTERIAN PRODUCTS



7001

Dressage Saddle Generously shaped saddle pad Real leather grip Synthetic wool padding Interchangeable gullet plate Attached knee rolls Flexible plastic saddle tree Y-girthing, Deep seat





7002 Leather Girth

#### 7003

#### Dressage saddle pad

Pad is made with pure, 600-gram cotton padded with 200 grams of Welltex® felt. padding helps control temperature, provides breathability, distributes pressure and absorbs shock. Fabric: 100% cotton. Liner: 100% polypropylene. 23.5" spine; 22" drop.

7004 Horse Boots





7005 Loose Ring Snaffle Bit Anatomical Roll Double Jointed Can increase chewing and attention of the horse. Bit thickness 16 mm. Ring diameter 75 mm.



7006 Horse Bridals

7007 Horse Halitor





7008 Stirrups





7009 Spurs



7010 Horse Rider Shoes

7011 Horse Breast Plate

7012 Horse Rider Chaps





#### info@rufntufind.com



7013 Horse Rider Shirts



7014