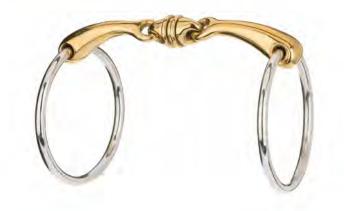

7004 Horse Boots

7005 Loose Ring Snaffle Bit Anatomical Roll Double Jointed Can increase chewing and attention of the horse. Bit thickness 16 mm. Ring diameter 75 mm.

7006 Horse Bridals

7007 Horse Halitor