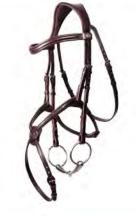

7004 Horse Boots

7005 Loose Ring Snaffle Bit Anatomical Roll Double Jointed Can increase chewing and attention of the horse. Bit thickness 16 mm. Ring diameter 75 mm.

7006 Horse Bridals

7007 Horse Halitor