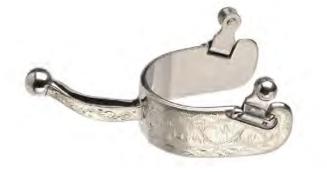

7008 Stirrups

7009 Spurs

7010 Horse Rider Shoes

7011 Horse Breast Plate

7012 Horse Rider Chaps