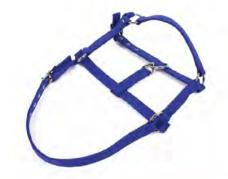

7004 Horse Boots

7005 Loose Ring Snaffle Bit Anatomical Roll Double Jointed Can increase chewing and attention of the horse. Bit thickness 16 mm. Ring diameter 75 mm.

7006 Horse Bridals

7007 Horse Halitor