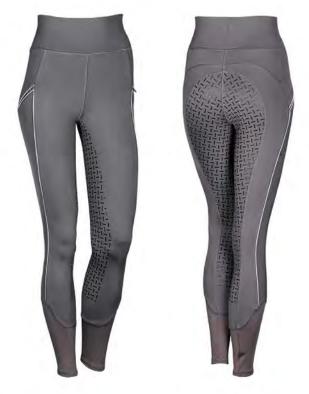

terchangeable gullet plate Attached knee rolls Flexible plastic saddle tree Y-girthing, Deep seat





7002 Leather Girth

#### 7003

#### Dressage saddle pad

Pad is made with pure, 600-gram cotton padded with 200 grams of Welltex® felt. padding helps control temperature, provides breathability, distributes pressure and absorbs shock. Fabric: 100% cotton. Liner: 100% polypropylene. 23.5" spine; 22" drop.

7004 Horse Boots





7005 Loose Ring Snaffle Bit Anatomical Roll Double Jointed Can increase chewing and attention of the horse. Bit thickness 16 mm. Ring diameter 75 mm.



7006 Horse Bridals

7007 Horse Halitor





7008 Stirrups





7009 Spurs



7010 Horse Rider Shoes

7011 Horse Breast Plate

7012 Horse Rider Chaps





#### info@rufntufind.com



7013 Horse Rider Shirts



7014