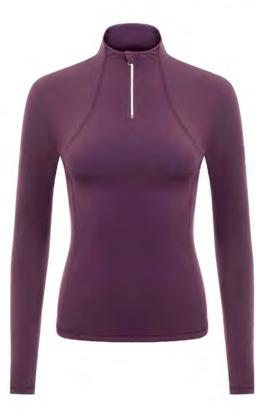

dding Interchangeable gullet plate Attached knee rolls Flexible plastic saddle tree Y-girthing, Deep seat





7002 Leather Girth

#### 7003

#### Dressage saddle pad

Pad is made with pure, 600-gram cotton padded with 200 grams of Welltex® felt. padding helps control temperature, provides breathability, distributes pressure and absorbs shock. Fabric: 100% cotton. Liner: 100% polypropylene. 23.5" spine; 22" drop.

7004 Horse Boots





7005 Loose Ring Snaffle Bit Anatomical Roll Double Jointed Can increase chewing and attention of the horse. Bit thickness 16 mm. Ring diameter 75 mm.



7006 Horse Bridals

7007 Horse Halitor





7008 Stirrups





7009 Spurs



7010 Horse Rider Shoes

7011 Horse Breast Plate

7012 Horse Rider Chaps





#### info@rufntufind.com



7013 Horse Rider Shirts



7014