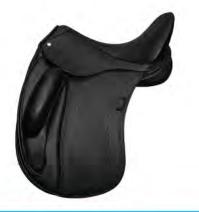

# EQUESTERIAN PRODUCTS

7001

Dressage Saddle Generously shaped saddle pad Real leather grip Synthetic wool padding Interchangeable gullet plate Attached knee rolls Flexible plastic saddle tree Y-girthing, Deep seat